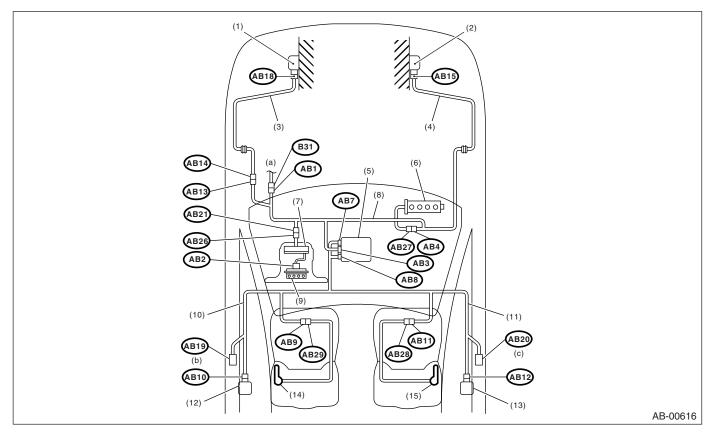

## A: LOCATION

- (1) Front sub sensor (LH)
- (2) Front sub sensor (RH)
- (3) Front sub sensor harness (LH)
- (4) Front sub sensor harness (RH)
- (5) Airbag control module with built-in safety and electric sensor
- (6) Passenger's airbag inflator

- (7) Roll connector
- (8) Airbag main harness
- (9) Driver's airbag inflator
- (10) Side airbag harness (LH)
- (11) Side airbag harness (RH)
- (12) Side airbag sensor (LH)
- (13) Side airbag sensor (RH)

- (14) Side airbag inflator (LH)
- (15) Side airbag inflator (RH)
- (a) To body harness
- (b) To seat belt pretensioner (LH)
- (c) To seat belt pretensioner (RH)

| Connector<br>No. | (AB1)  | (AB2)  | (AB3)  | (AB4)  | (AB7)  | (AB8)  | (AB9)  | (AB10) | (AB11) | (AB12) | (AB13) | (AB14) |
|------------------|--------|--------|--------|--------|--------|--------|--------|--------|--------|--------|--------|--------|
| Pole             | 6      | 2      | 28     | 4      | 12     | 12     | 2      | 4      | 2      | 4      | 2      | 2      |
| Color            | Yellow |
| Male/Female      | Male   | Female | Male   |
|                  |        | •      | •      |        |        |        |        |        |        | •      |        |        |
| Connector<br>No. | (AB15) | (AB18) | (AB19) | (AB20) | (AB21) | (AB27) | (AB28) | (AB29) | (AB30) | (AB31) |        |        |
| Pole             | 2      | 2      | 2      | 2      | 2      | 4      | 2      | 2      | 2      | 2      |        |        |
| Color            | Yellow | Black  |        |        |
| Male/Female      | Female | Female | Female | Female | Female | Male   | Male   | Male   | Male   | Female |        |        |