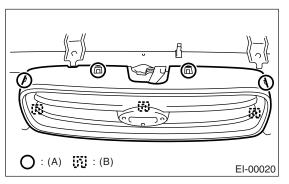

(A) Hook

3) Remove the four upper clips (A) of front grille, then pull the front grille up and remove the three hooks (B) to remove front grille.

- (A) Clip
- (B) Hook

## **B: INSTALLATION**

1) Remove the three hooks remained on body during removal, then install them to front grille.