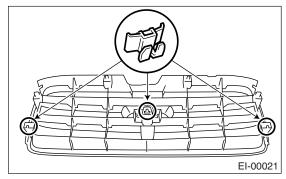

## **B: INSTALLATION**

1) Remove the three hooks remained on body during removal, then install them to front grille.

## NOTE:

Make sure that the clip direction is correct.

- 2) Install the front grille to body.
- 3) Install the front grille side.