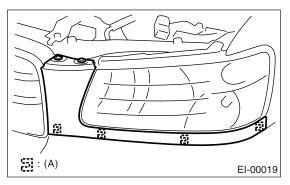

## A: REMOVAL

1) Open the front hood.

2) Remove the two upper clips of front grille side. Slide the front grille side to vehicle outside, then remove the four lower hooks (A) to remove front grille side.

(A) Hook

3) Remove the four upper clips (A) of front grille, then pull the front grille up and remove the three hooks (B) to remove front grille.

- (A) Clip
- (B) Hook