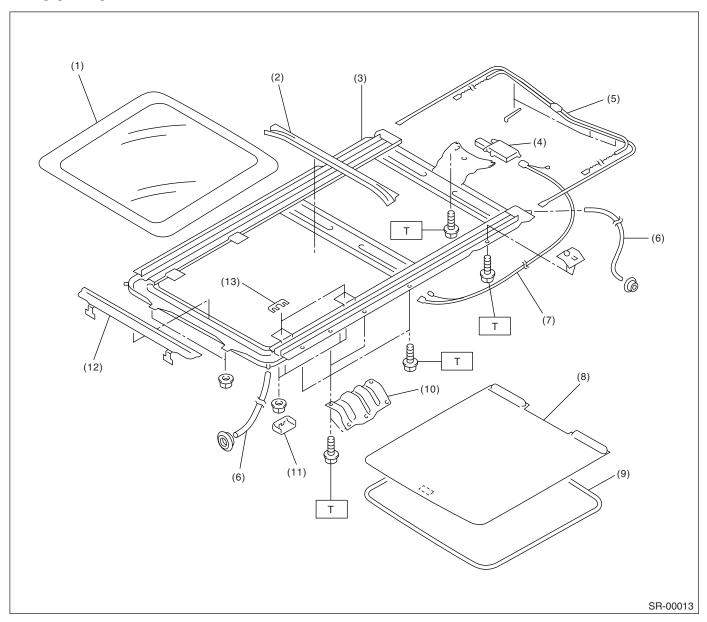

## A: COMPONENT

- (1) Sunroof lid
- (2) Rear drain ASSY
- (3) Frame ASSY
- (4) Motor ASSY
- (5) Drive unit
- (6) Drain tube

- (7) Harness
- (8) Sunshade
- (9) Garnish
- (10) Frame bracket
- (11) Cover
- (12) Deflector

(13) Shim

Tightening torque: N·m (kgf-m, ft-lb)

T: 7.4 (0.75, 5.4)