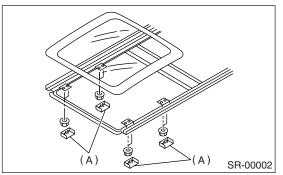

### A: REMOVAL

1) Completely close sunroof lid and open sunshade.

2) Detach the four covers (A) and then remove eight nuts.

3) Carefully remove sunroof lid.