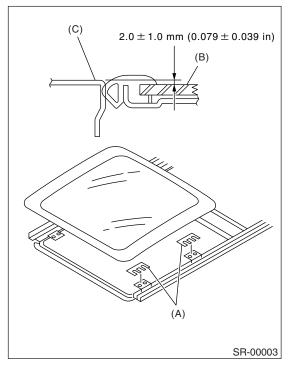

#### 1. ALIGNMENT OF HEIGHT BETWEEN SUNROOF LID AND ROOF PANEL

Loosen sunroof lid nuts and then adjust height by adding (max: four pieces) or extracting (min: zero piece) shims (standard: two pieces) between sunroof lid and roof panel.

# Difference in height between sunroof lid and roof panel

2.0±1.0 mm (0.079±0.039 in)

- (A) Shim
- (B) Sunroof lid
- (C) Roof panel