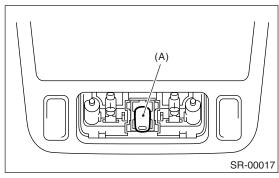

### A: REMOVAL

- Disconnect ground cable from battery.
  Remove the spot map light. <Ref. to LI-24, RE-</li> MOVAL, Spot Map Light.>
- 3) Disconnect harness connectors and remove sunroof switch (A).