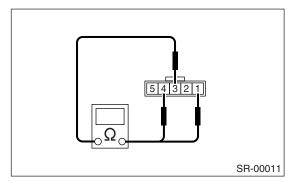

#### C: INSPECTION

Check continuity between terminals when operating the switch.

| Switch | Terminal No. | Standard value        |
|--------|--------------|-----------------------|
| Open   | 1 — 3        | Less than 1 $\Omega$  |
| Close  | 3 — 4        | More than 1 $M\Omega$ |