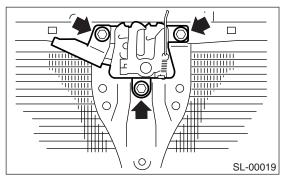

## A: REMOVAL

- 1) Open the hood.
- 2) Remove the front grille.
- 3) Remove the bolt. Remove the hood lock assembly.
- 4) Remove the release cable from lock assembly.