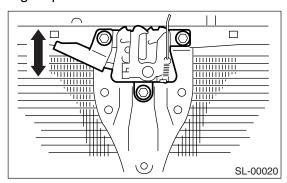

## C: ADJUSTMENT

Loosen the bolt. Adjust the lock assembly while moving it up and down.